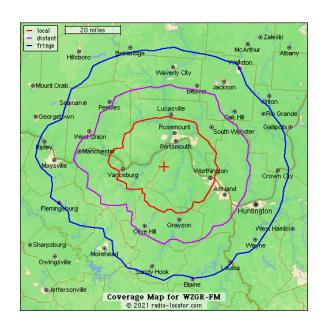

**Jonas Brothers** 

**Primary Cities Served:** Portsmouth, Ashland, Ironton, Wheelersburg, Greenup, Grayson, Olive Hill, Kenova, South Point, South Webster, Vanceburg.

**Primary Counties Served:** Scioto, Boyd, Lawrence, Greenup, Carter, Jackson and Lewis Counties.

We serve a total of 14 Counties.

Core Listener: 18-34 Years Old

**Gender Breakdown:** 60% Female, 40% Male

**Time Spent Listening:** 

3.5 Hours

**Average Household Income:** 

\$62,000.00

**Listening Options:** 